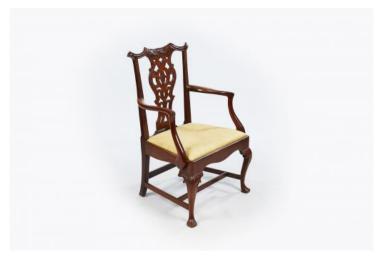

#### Item Description

19th Century set of eight (two carvers and six singles) mahogany dining chairs in the manner of Thomas Chippendale, the finely carved back splat raised over gold upholstered drop in cushioned seat supported on cabriole leg with acanthus carving on knee terminating on carved strap foot.

#### **Dimensions**

Height: 39.5 inchesWidth: 25.5 inchesDepth: 20.5 inches