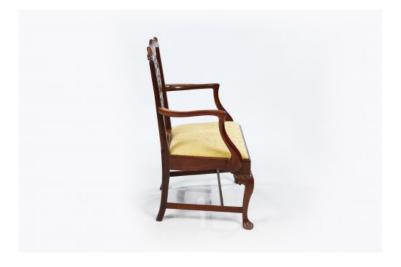

#### Item Description

19th Century set of eight (two carvers and six singles) mahogany dining chairs in the manner of Thomas Chippendale, the finely carved back splat raised over gold upholstered drop in cushioned seat supported on cabriole leg with acanthus carving on knee terminating on carved strap foot.

#### **Dimensions**

Height: 39.5 inchesWidth: 25.5 inchesDepth: 20.5 inches