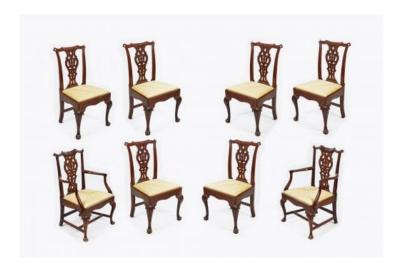

#### Item Description

19th Century set of eight (two carvers and six singles) mahogany dining chairs in the manner of Thomas Chippendale, the finely carved back splat raised over gold upholstered drop in cushioned seat supported on cabriole leg with acanthus carving on knee terminating on carved strap foot.