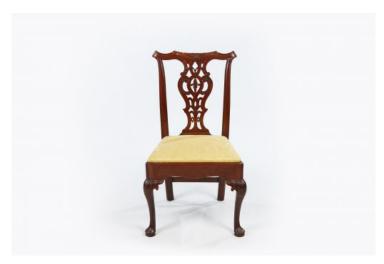

#### Item Description

19th Century set of eight (two carvers and six singles) mahogany dining chairs in the manner of Thomas Chippendale, the finely carved back splat raised over gold upholstered drop in cushioned seat supported on cabriole leg with acanthus carving on knee terminating on carved strap foot.

#### **Dimensions**

Height: 39.5 inchesWidth: 25.5 inchesDepth: 20.5 inches