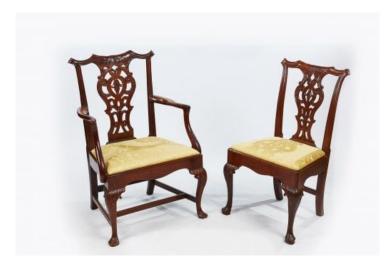

#### Item Description

19th Century set of eight (two carvers and six singles) mahogany dining chairs in the manner of Thomas Chippendale, the finely carved back splat raised over gold upholstered drop in cushioned seat supported on cabriole leg with acanthus carving on knee terminating on carved strap foot.

#### **Dimensions**

Height: 39.5 inchesWidth: 25.5 inchesDepth: 20.5 inches