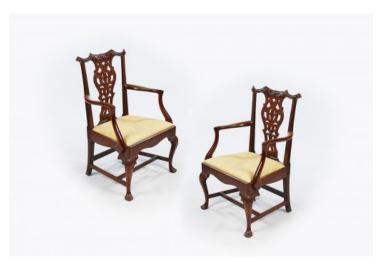

#### Item Description

19th Century set of eight (two carvers and six singles) mahogany dining chairs in the manner of Thomas Chippendale, the finely carved back splat raised over gold upholstered drop in cushioned seat supported on cabriole leg with acanthus carving on knee terminating on carved strap foot.

#### **Dimensions**

Height: 39.5 inchesWidth: 25.5 inchesDepth: 20.5 inches