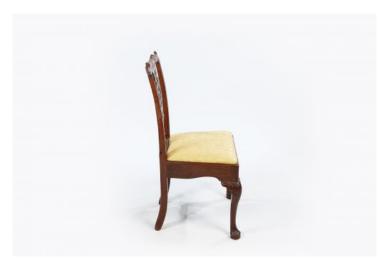

#### Item Description

19th Century set of eight (two carvers and six singles) mahogany dining chairs in the manner of Thomas Chippendale, the finely carved back splat raised over gold upholstered drop in cushioned seat supported on cabriole leg with acanthus carving on knee terminating on carved strap foot.

#### **Dimensions**

Height: 39.5 inchesWidth: 25.5 inchesDepth: 20.5 inches