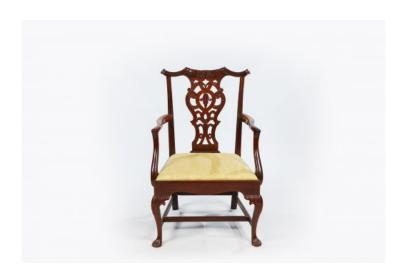

#### Item Description

19th Century set of eight (two carvers and six singles) mahogany dining chairs in the manner of Thomas Chippendale, the finely carved back splat raised over gold upholstered drop in cushioned seat supported on cabriole leg with acanthus carving on knee terminating on carved strap foot.

#### **Dimensions**

Height: 39.5 inchesWidth: 25.5 inchesDepth: 20.5 inches