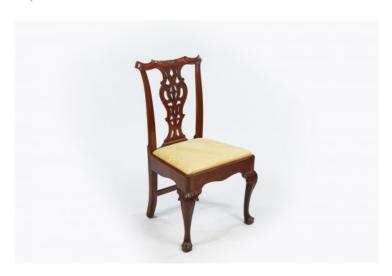

#### Item Description

19th Century set of eight (two carvers and six singles) mahogany dining chairs in the manner of Thomas Chippendale, the finely carved back splat raised over gold upholstered drop in cushioned seat supported on cabriole leg with acanthus carving on knee terminating on carved strap foot.

#### **Dimensions**

Height: 39.5 inchesWidth: 25.5 inchesDepth: 20.5 inches