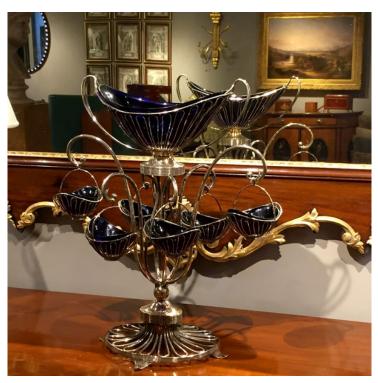

## 2651 - Sheffield Silver Plate Wire and Bristol Glass Epergne Centerpiece

SKU: 2651 - Sheffield Silver Plate Wire and Bristol Glass Epergne Centerpiece

Item Categories: Other Decorative Objects

Item Tags: accessories, antiques, basket, blue glass, bristol glass, centerpiece, english, epergne, home decor, irish antiques, osullivan antiques, sheffield, silver, silverplate, tabletop

## Item Description

This English Sheffield plate wire-work epergne is distinguished by gracefully scrolled supports, which branch from a round footed base and suspend six baskets, with a large central basket at the top. Each of the baskets is shaped to hold a boat-shaped blue Bristol glass bowl.