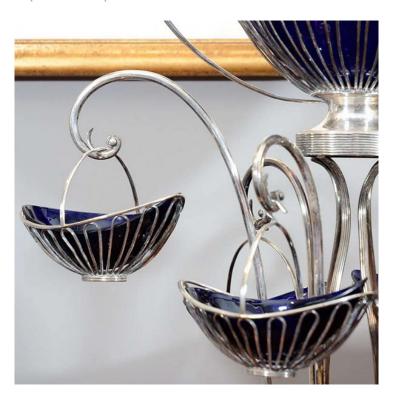

## 2651 - Sheffield Silver Plate Wire and Bristol Glass Epergne Centerpiece

SKU: 2651 - Sheffield Silver Plate Wire and Bristol Glass Epergne Centerpiece

Item Categories: Other Decorative Objects

Item Tags: accessories, antiques, basket, blue glass, bristol glass, centerpiece, english, epergne, home decor, irish antiques, osullivan antiques, sheffield, silver, silverplate, tabletop

## Item Description

This English Sheffield plate wire-work epergne is distinguished by gracefully scrolled supports, which branch from a round footed base and suspend six baskets, with a large central basket at the top. Each of the baskets is shaped to hold a boat-shaped blue Bristol glass bowl.