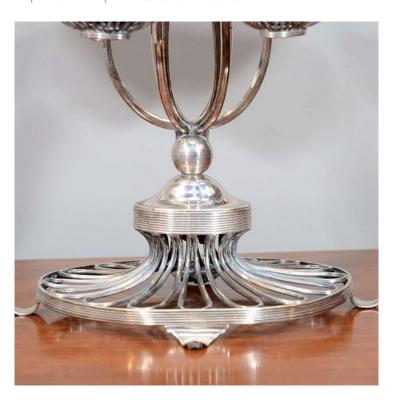

## Item Description

This English Sheffield plate wire-work epergne is distinguished by gracefully scrolled supports, which branch from a round footed base and suspend six baskets, with a large central basket at the top. Each of the baskets is shaped to hold a boat-shaped blue Bristol glass bowl.