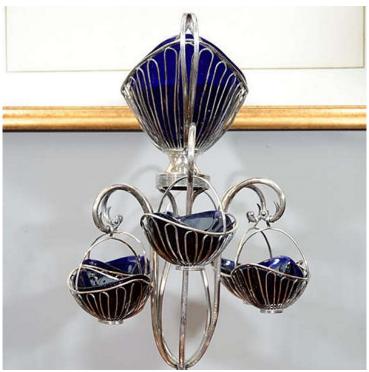

## Item Description

This English Sheffield plate wire-work epergne is distinguished by gracefully scrolled supports, which branch from a round footed base and suspend six baskets, with a large central basket at the top. Each of the baskets is shaped to hold a boat-shaped blue Bristol glass bowl.