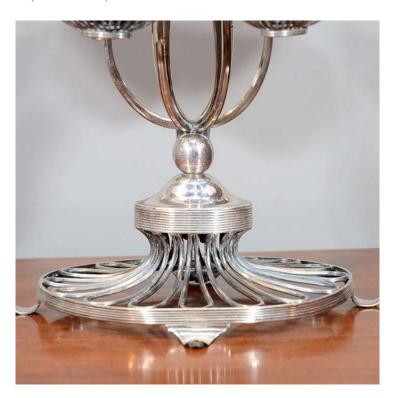

## Item Description

This English Sheffield plate wire-work epergne is distinguished by gracefully scrolled supports, which branch from a round footed base and suspend six baskets, with a large central basket at the top. Each of the baskets is shaped to hold a boat-shaped blue Bristol glass bowl.