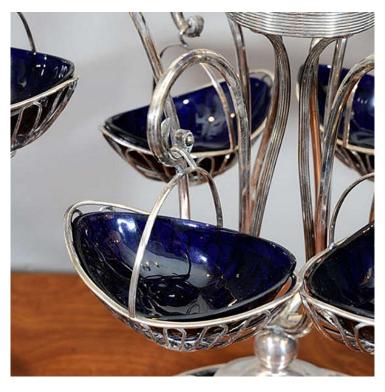

## Item Description

This English Sheffield plate wire-work epergne is distinguished by gracefully scrolled supports, which branch from a round footed base and suspend six baskets, with a large central basket at the top. Each of the baskets is shaped to hold a boat-shaped blue Bristol glass bowl.