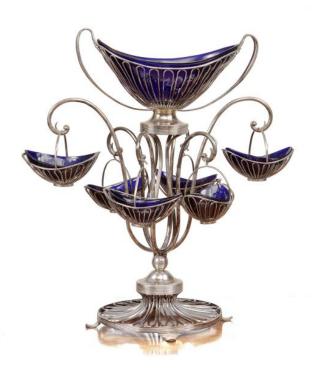

## 2651 - Sheffield Silver Plate Wire and Bristol Glass Epergne Centerpiece

SKU: 2651 - Sheffield Silver Plate Wire and Bristol Glass Epergne Centerpiece

Item Categories: Other Decorative Objects

Item Tags: accessories, antiques, basket, blue glass, bristol glass, centerpiece, english, epergne, home decor, irish antiques, osullivan antiques, sheffield, silver, silverplate, tabletop

## Item Description

This English Sheffield plate wire-work epergne is distinguished by gracefully scrolled supports, which branch from a round footed base and suspend six baskets, with a large central basket at the top. Each of the baskets is shaped to hold a boat-shaped blue Bristol glass bowl.

## Item Attributes

- Height: 21 inches - Width: 20 inches - Depth: 13 inches