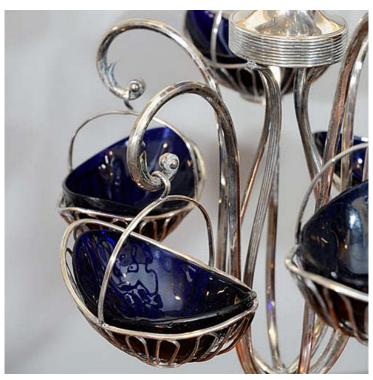

## Item Description

This English Sheffield plate wire-work epergne is distinguished by gracefully scrolled supports, which branch from a round footed base and suspend six baskets, with a large central basket at the top. Each of the baskets is shaped to hold a boat-shaped blue Bristol glass bowl.