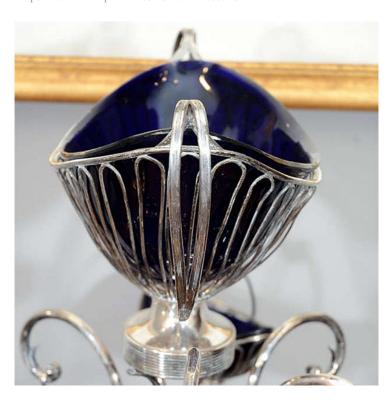

## Item Description

This English Sheffield plate wire-work epergne is distinguished by gracefully scrolled supports, which branch from a round footed base and suspend six baskets, with a large central basket at the top. Each of the baskets is shaped to hold a boat-shaped blue Bristol glass bowl.