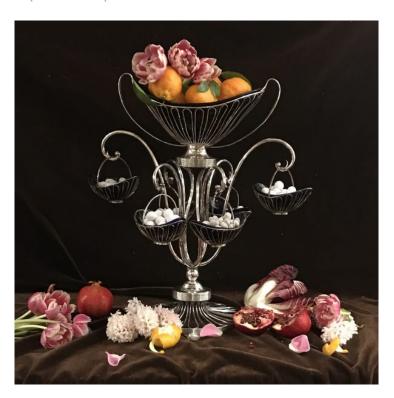

## 2651 - Sheffield Silver Plate Wire and Bristol Glass Epergne Centerpiece

SKU: 2651 - Sheffield Silver Plate Wire and Bristol Glass Epergne Centerpiece

Item Categories: Other Decorative Objects

Item Tags: accessories, antiques, basket, blue glass, bristol glass, centerpiece, english, epergne, home decor, irish antiques, osullivan antiques, sheffield, silver, silverplate, tabletop

## Item Description

This English Sheffield plate wire-work epergne is distinguished by gracefully scrolled supports, which branch from a round footed base and suspend six baskets, with a large central basket at the top. Each of the baskets is shaped to hold a boat-shaped blue Bristol glass bowl.