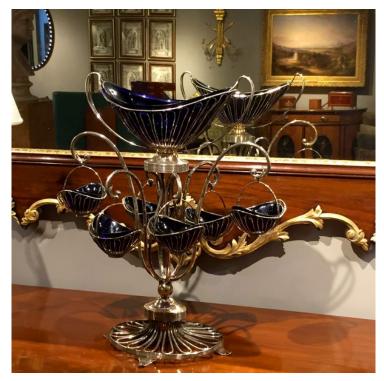

## Item Description

This English Sheffield plate wire-work epergne is distinguished by gracefully scrolled supports, which branch from a round footed base and suspend six baskets, with a large central basket at the top. Each of the baskets is shaped to hold a boat-shaped blue Bristol glass bowl.

## Item Attributes

- Height: 21 inches
- Width: 20 inches
- Depth: 13 inches