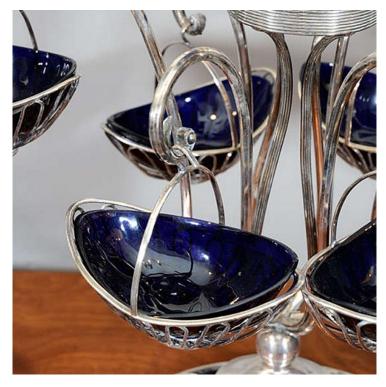

## Item Description

This English Sheffield plate wire-work epergne is distinguished by gracefully scrolled supports, which branch from a round footed base and suspend six baskets, with a large central basket at the top. Each of the baskets is shaped to hold a boat-shaped blue Bristol glass bowl.