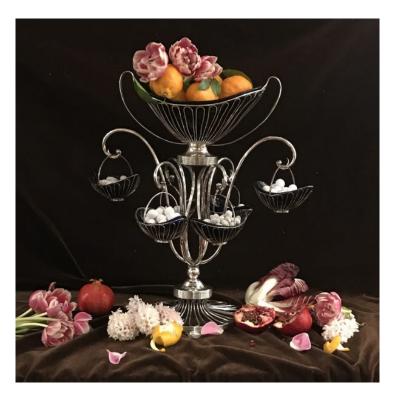

## Item Description

This English Sheffield plate wire-work epergne is distinguished by gracefully scrolled supports, which branch from a round footed base and suspend six baskets, with a large central basket at the top. Each of the baskets is shaped to hold a boat-shaped blue Bristol glass bowl.

## Item Attributes

- Height: 21 inches
- Width: 20 inches
- Depth: 13 inches