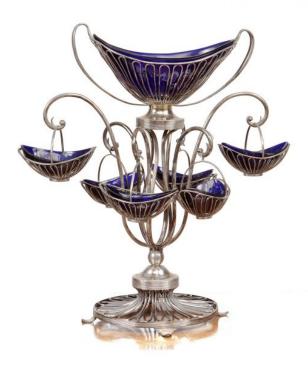

## Item Description

This English Sheffield plate wire-work epergne is distinguished by gracefully scrolled supports, which branch from a round footed base and suspend six baskets, with a large central basket at the top. Each of the baskets is shaped to hold a boat-shaped blue Bristol glass bowl.

## Item Attributes

- Height: 21 inches
- Width: 20 inches
- Depth: 13 inches