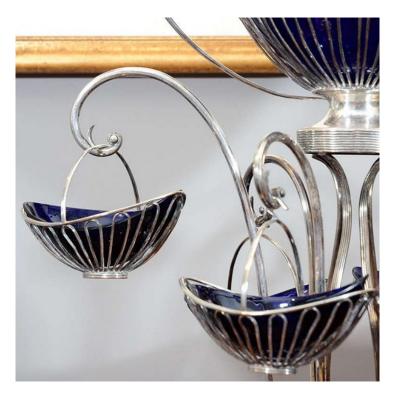

## Item Description

This English Sheffield plate wire-work epergne is distinguished by gracefully scrolled supports, which branch from a round footed base and suspend six baskets, with a large central basket at the top. Each of the baskets is shaped to hold a boat-shaped blue Bristol glass bowl.

## Item Attributes

- Height: 21 inches
- Width: 20 inches
- Depth: 13 inches