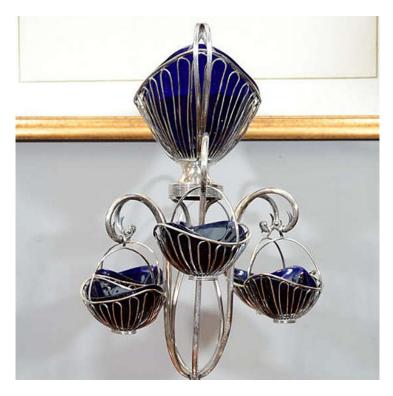

## Item Description

This English Sheffield plate wire-work epergne is distinguished by gracefully scrolled supports, which branch from a round footed base and suspend six baskets, with a large central basket at the top. Each of the baskets is shaped to hold a boat-shaped blue Bristol glass bowl.