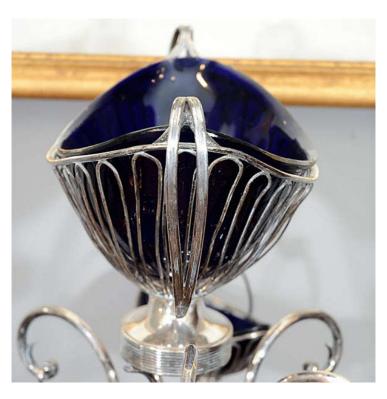

## Item Description

This English Sheffield plate wire-work epergne is distinguished by gracefully scrolled supports, which branch from a round footed base and suspend six baskets, with a large central basket at the top. Each of the baskets is shaped to hold a boat-shaped blue Bristol glass bowl.