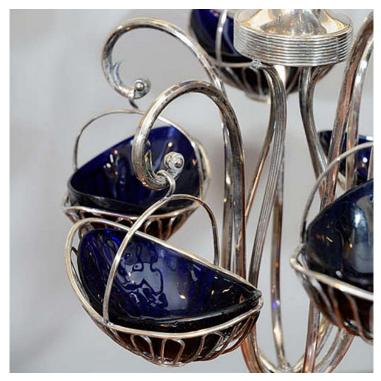

## Item Description

This English Sheffield plate wire-work epergne is distinguished by gracefully scrolled supports, which branch from a round footed base and suspend six baskets, with a large central basket at the top. Each of the baskets is shaped to hold a boat-shaped blue Bristol glass bowl.