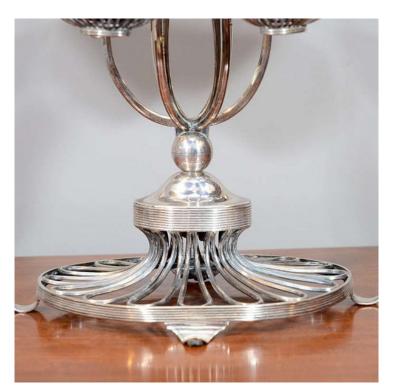

## Item Description

This English Sheffield plate wire-work epergne is distinguished by gracefully scrolled supports, which branch from a round footed base and suspend six baskets, with a large central basket at the top. Each of the baskets is shaped to hold a boat-shaped blue Bristol glass bowl.