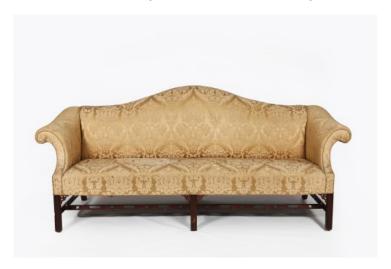

### Item Description

Early 19th Century Regency camel back sofa, finely upholstered with outscrolling arms raised over six moulded marlborough legs supported by distinctive pierced stretchers which incorporate shaped corner brackets. Price On Request

### **Dimensions**

Height: 36 inchesWidth: 84 inchesDepth: 34 inches