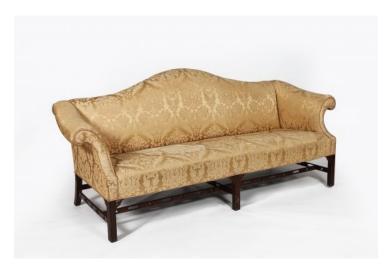

### Item Description

Early 19th Century Regency camel back sofa, finely upholstered with outscrolling arms raised over six moulded marlborough legs supported by distinctive pierced stretchers which incorporate shaped corner brackets. Price On Request

### **Dimensions**

Height: 36 inchesWidth: 84 inchesDepth: 34 inches