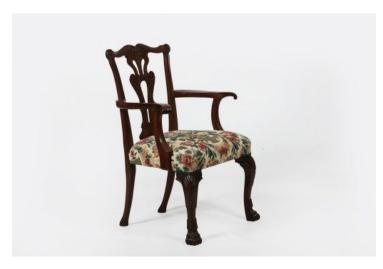

#### Item Description

19th Century single Chippendale style Irish Georgian mahogany carver. The shaped back rail and pierced splat with acanthus carving above a stuff-over seat raised on cabriole legs with shell motif terminating on paw feet.