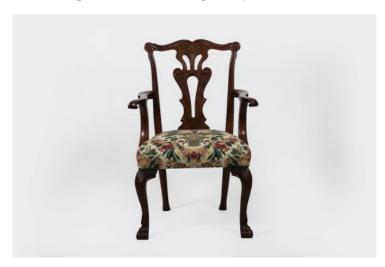

#### Item Description

19th Century single Chippendale style Irish Georgian mahogany carver. The shaped back rail and pierced splat with acanthus carving above a stuff-over seat raised on cabriole legs with shell motif terminating on paw feet.

#### **Dimensions**

Height: 38.5 inchesWidth: 24 inchesDepth: 20 inches