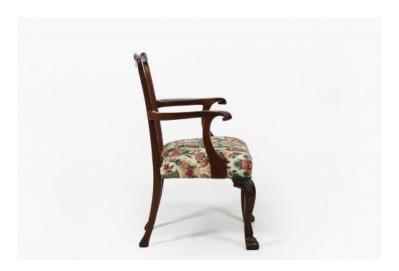

#### Item Description

19th Century single Chippendale style Irish Georgian mahogany carver. The shaped back rail and pierced splat with acanthus carving above a stuff-over seat raised on cabriole legs with shell motif terminating on paw feet.