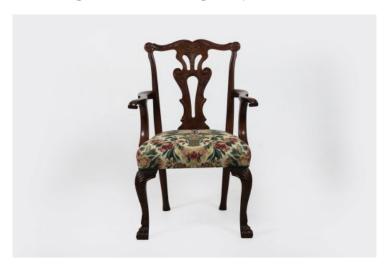

### Item Description

19th Century single Chippendale style Irish Georgian mahogany carver. The shaped back rail and pierced splat with acanthus carving above a stuff-over seat raised on cabriole legs with shell motif terminating on paw feet.

#### **Dimensions**

Height: 38.5 inchesWidth: 24 inchesDepth: 20 inches