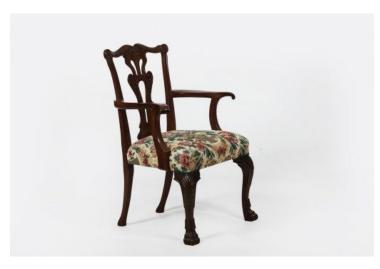

### Item Description

19th Century single Chippendale style Irish Georgian mahogany carver. The shaped back rail and pierced splat with acanthus carving above a stuff-over seat raised on cabriole legs with shell motif terminating on paw feet.