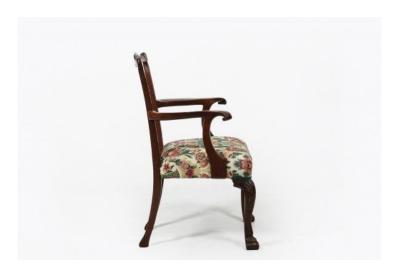

### Item Description

19th Century single Chippendale style Irish Georgian mahogany carver. The shaped back rail and pierced splat with acanthus carving above a stuff-over seat raised on cabriole legs with shell motif terminating on paw feet.