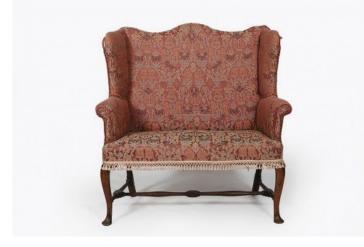

# 9718 - A Queen Ann Style Walnut Two Seater Sofa

Item Categories: Settees

Item Page: https://osullivanantiques.com/item/9718-18th-century-early-georgian-wing-back-two-seater-sofa/

### Item Description

A Queen Ann style walnut two seater sofa/love seat, the shaped back over outscrolling arms supported on cabriole leg joined by turned H stretchers terminating on pad foot. Price On Request

#### Dimensions

- Height: 47 inches
- Width: 48 inches
- Depth: 20 inches