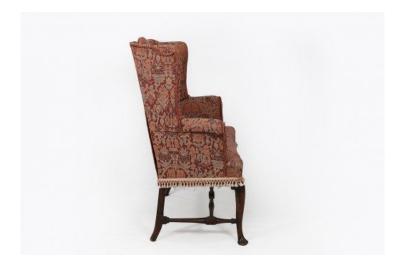

# 9718 - A Queen Ann Style Walnut Two Seater Sofa

Item Categories: Settees

Item Page: https://osullivanantiques.com/item/9718-18th-century-early-georgian-wing-back-two-seater-sofa/

### Item Description

A Queen Ann style walnut two seater sofa/love seat, the shaped back over outscrolling arms supported on cabriole leg joined by turned H stretchers terminating on pad foot. Price On Request

#### Dimensions

- Height: 47 inches
- Width: 48 inches
- Depth: 20 inches