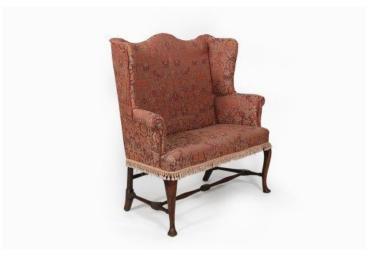

# 9718 - A Queen Ann Style Walnut Two Seater Sofa

Item Categories: Settees

Item Page: https://osullivanantiques.com/item/9718-18th-century-early-georgian-wing-back-two-seater-sofa/

### Item Description

A Queen Ann style walnut two seater sofa/love seat, the shaped back over outscrolling arms supported on cabriole leg joined by turned H stretchers terminating on pad foot. Price On Request

#### Dimensions

- Height: 47 inches
- Width: 48 inches
- Depth: 20 inches