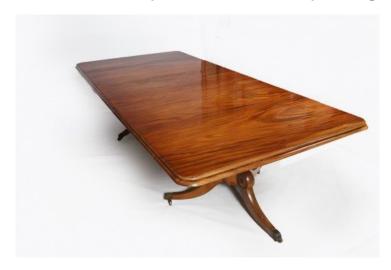

### Item Description

Early 19th Century Regency mahogany extendable dining table raised on two trifoil lotus pods supported by outswept legs terminating on reeded brass toe caps and casters.

Price On Request

#### **Dimensions**

- Height: 28 inches

Width: 91 inches (with leaf)69 inches (without leaf)Depth: 52 inches