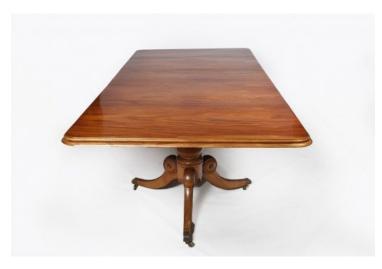

### Item Description

Early 19th Century Regency mahogany extendable dining table raised on two trifoil lotus pods supported by outswept legs terminating on reeded brass toe caps and casters.

Price On Request

#### **Dimensions**

- Height: 28 inches

Width: 91 inches (with leaf)69 inches (without leaf)Depth: 52 inches