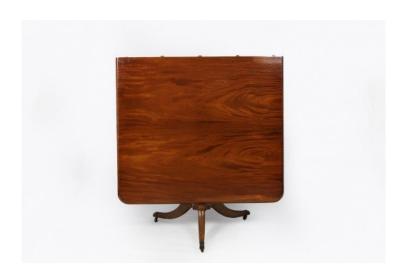

### Item Description

Early 19th Century Regency mahogany extendable dining table raised on two trifoil lotus pods supported by outswept legs terminating on reeded brass toe caps and casters.

Price On Request

#### **Dimensions**

- Height: 28 inches

Width: 91 inches (with leaf)69 inches (without leaf)Depth: 52 inches