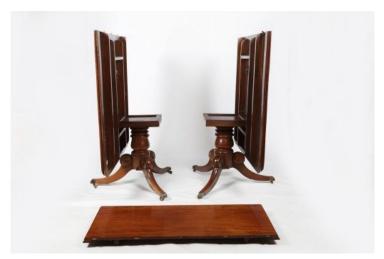

### Item Description

Early 19th Century Regency mahogany extendable dining table raised on two trifoil lotus pods supported by outswept legs terminating on reeded brass toe caps and casters.

Price On Request

#### **Dimensions**

- Height: 28 inches

Width: 91 inches (with leaf)69 inches (without leaf)Depth: 52 inches