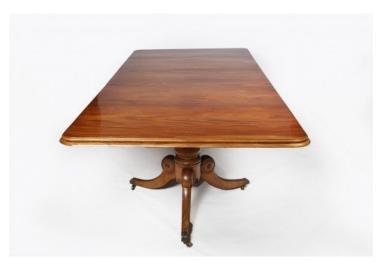

### Item Description

Early 19th Century Regency mahogany extendable dining table raised on two trifoil lotus pods supported by outswept legs terminating on reeded brass toe caps and casters.

Price On Request

#### **Dimensions**

- Height: 28 inches

Width: 91 inches (with leaf)69 inches (without leaf)Depth: 52 inches