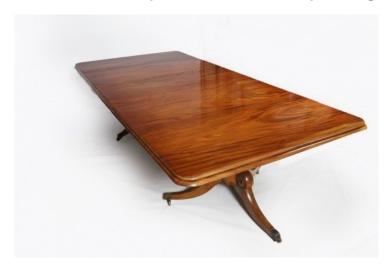

### Item Description

Early 19th Century Regency mahogany extendable dining table raised on two trifoil lotus pods supported by outswept legs terminating on reeded brass toe caps and casters.

Price On Request

#### **Dimensions**

- Height: 28 inches

Width: 91 inches (with leaf)69 inches (without leaf)Depth: 52 inches