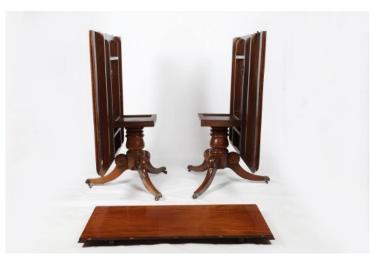

### Item Description

Early 19th Century Regency mahogany extendable dining table raised on two trifoil lotus pods supported by outswept legs terminating on reeded brass toe caps and casters.

Price On Request

#### **Dimensions**

- Height: 28 inches

Width: 91 inches (with leaf)69 inches (without leaf)Depth: 52 inches