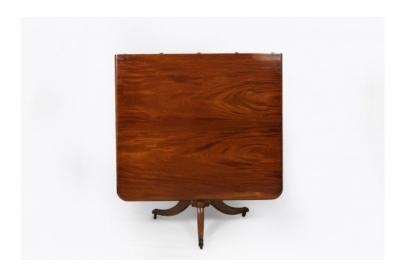

### Item Description

Early 19th Century Regency mahogany extendable dining table raised on two trifoil lotus pods supported by outswept legs terminating on reeded brass toe caps and casters.

Price On Request

#### **Dimensions**

- Height: 28 inches

Width: 91 inches (with leaf)69 inches (without leaf)Depth: 52 inches