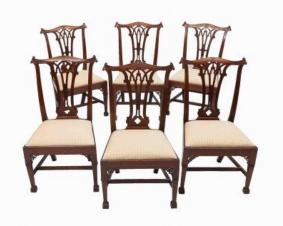

# 9548 - Early 19th Century Set of Six Chippendale Gothic Style Dining Chairs

Item Categories: <u>Dining Chairs</u> Item Page: <u>https://osullivanantiques.com/item/9548-early-19th-century-set-of-6-chippendale-gothic-style-dini/</u>

#### Item Description

Early 19th Century set of six Chippendale Gothic style dining chairs with finely carved back splat, with cream striped upholstered drop in cushioned seat raised on finely moulded straight leg terminating on spade foot. Price On Request

#### Dimensions

- Height: 38 inches
- Width: 22 inches
- Depth: 17 inches