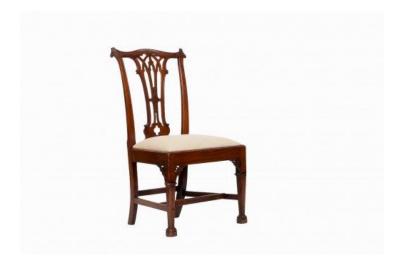

# 9548 - Early 19th Century Set of Six Chippendale Gothic Style Dining Chairs

Item Categories: <u>Dining Chairs</u> Item Page: <u>https://osullivanantiques.com/item/9548-early-19th-century-set-of-6-chippendale-gothic-style-dini/</u>

#### Item Description

Early 19th Century set of six Chippendale Gothic style dining chairs with finely carved back splat, with cream striped upholstered drop in cushioned seat raised on finely moulded straight leg terminating on spade foot. Price On Request

#### Dimensions

- Height: 38 inches
- Width: 22 inches
- Depth: 17 inches