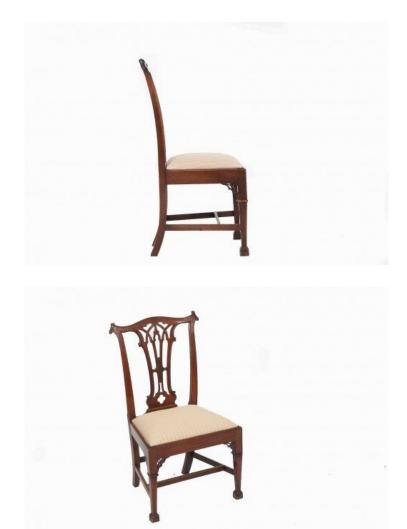

# 9548 - Early 19th Century Set of Six Chippendale Gothic Style Dining Chairs

Item Categories: <u>Dining Chairs</u> Item Page: <u>https://osullivanantiques.com/item/9548-early-19th-century-set-of-6-chippendale-gothic-style-dini/</u>

#### Item Description

Early 19th Century set of six Chippendale Gothic style dining chairs with finely carved back splat, with cream striped upholstered drop in cushioned seat raised on finely moulded straight leg terminating on spade foot. Price On Request

#### Dimensions

- Height: 38 inches
- Width: 22 inches
- Depth: 17 inches