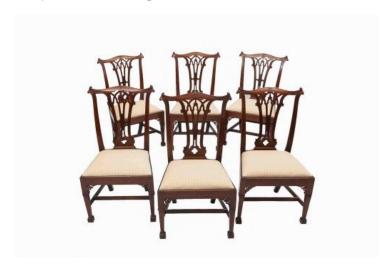

#### Item Description

Early 19th Century set of six Chippendale Gothic style dining chairs with finely carved back splat, with cream striped upholstered drop in cushioned seat raised on finely moulded straight leg terminating on spade foot.

#### **Dimensions**

Height: 38 inchesWidth: 22 inchesDepth: 17 inches