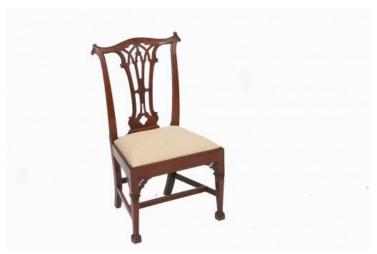

#### Item Description

Early 19th Century set of six Chippendale Gothic style dining chairs with finely carved back splat, with cream striped upholstered drop in cushioned seat raised on finely moulded straight leg terminating on spade foot.

#### **Dimensions**

Height: 38 inchesWidth: 22 inchesDepth: 17 inches