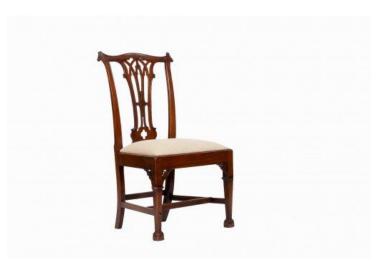

#### Item Description

Early 19th Century set of six Chippendale Gothic style dining chairs with finely carved back splat, with cream striped upholstered drop in cushioned seat raised on finely moulded straight leg terminating on spade foot.

#### **Dimensions**

Height: 38 inchesWidth: 22 inchesDepth: 17 inches