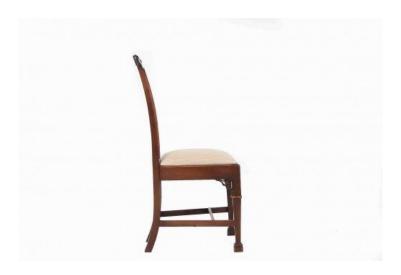

#### Item Description

Early 19th Century set of six Chippendale Gothic style dining chairs with finely carved back splat, with cream striped upholstered drop in cushioned seat raised on finely moulded straight leg terminating on spade foot.

#### **Dimensions**

Height: 38 inchesWidth: 22 inchesDepth: 17 inches