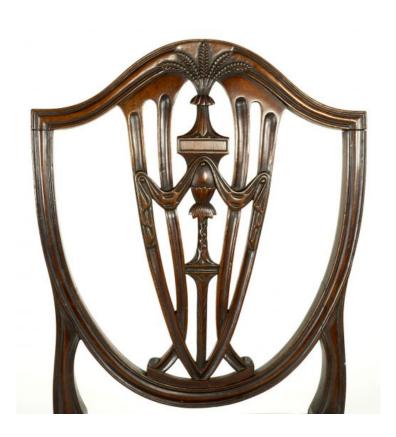

### Item Description

Early 19th Century set of eight dining chairs (two carvers and six singles) in the manner of George Hepplewhite, the carved shield splat with wheat sheaf, foliate and linen swag motif raised above drop in seat supported on straight tapering moulded legs joined with H stretcher.