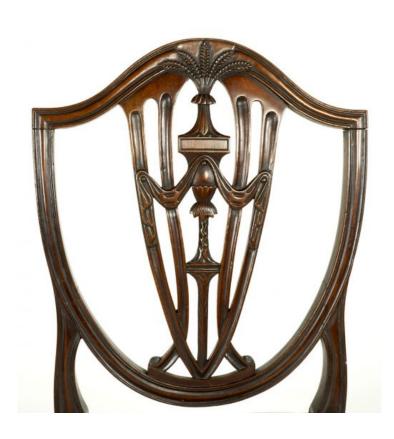

### Item Description

Early 19th Century set of eight dining chairs (two carvers and six singles) in the manner of George Hepplewhite, the carved shield splat with wheat sheaf, foliate and linen swag motif raised above drop in seat supported on straight tapering moulded legs joined with H stretcher.