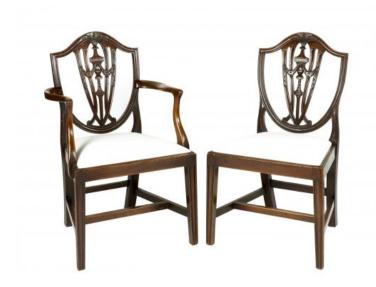

### Item Description

Early 19th Century set of eight dining chairs (two carvers and six singles) in the manner of George Hepplewhite, the carved shield splat with wheat sheaf, foliate and linen swag motif raised above drop in seat supported on straight tapering moulded legs joined with H stretcher.

#### **Dimensions**

Height: 37 inchesWidth: 22 inchesDepth: 18 inches