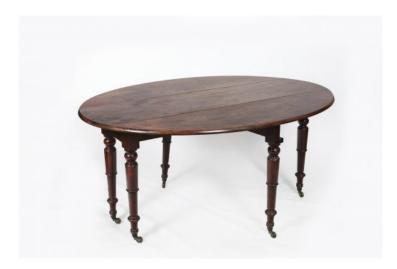

### Item Description

19th Century Regency hunt table with turned Legs on castors. Two drop leaves open to an oval top. Price On Request

#### **Dimensions**

- Height: 29 inches - Width: 64 inches

- Depth: 47 inches (open)

16 inches (closed)