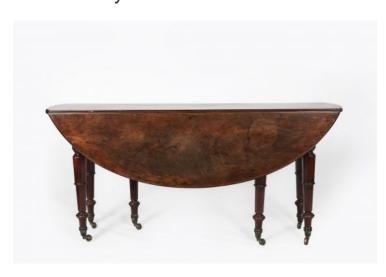

### Item Description

19th Century Regency hunt table with turned Legs on castors. Two drop leaves open to an oval top. Price On Request

#### **Dimensions**

- Height: 29 inches - Width: 64 inches

- Depth: 47 inches (open)

16 inches (closed)