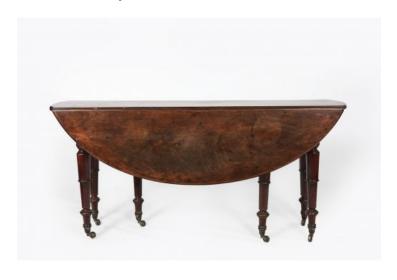

### Item Description

19th Century Regency hunt table with turned Legs on castors. Two drop leaves open to an oval top. Price On Request

#### **Dimensions**

Height: 29 inchesWidth: 64 inches

- Depth: 47 inches (open)

16 inches (closed)