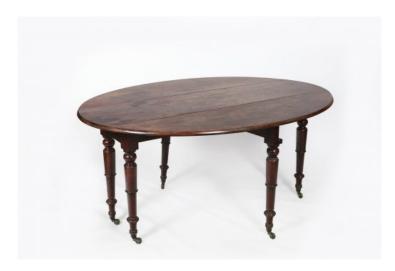

### Item Description

19th Century Regency hunt table with turned Legs on castors. Two drop leaves open to an oval top. Price On Request

#### **Dimensions**

Height: 29 inchesWidth: 64 inches

- Depth: 47 inches (open)

16 inches (closed)