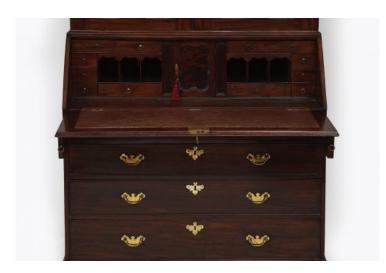

#### Item Description

18th Century George II bureau bookcase with mirrored doors. The stepped cornice above two mirrored doors opening to reveal shelving above slope front secretaire with fitted interior, above four graduated brass handle drawers. Price On Request

#### Dimensions

- Height: 88 inches
- Width: 42 inches
- Depth: 24 inches