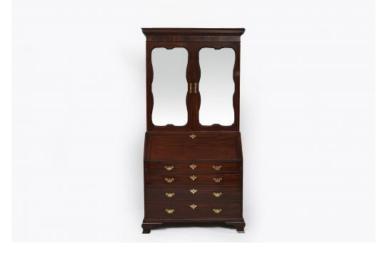

#### Item Description

18th Century George II bureau bookcase with mirrored doors. The stepped cornice above two mirrored doors opening to reveal shelving above slope front secretaire with fitted interior, above four graduated brass handle drawers. Price On Request

#### Dimensions

- Height: 88 inches
- Width: 42 inches
- Depth: 24 inches