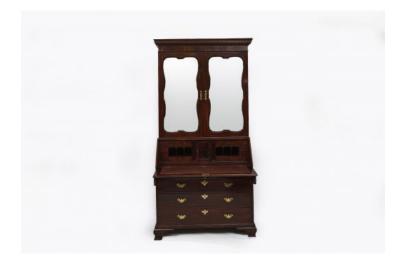

#### Item Description

18th Century George II bureau bookcase with mirrored doors. The stepped cornice above two mirrored doors opening to reveal shelving above slope front secretaire with fitted interior, above four graduated brass handle drawers. Price On Request

#### Dimensions

- Height: 88 inches
- Width: 42 inches
- Depth: 24 inches