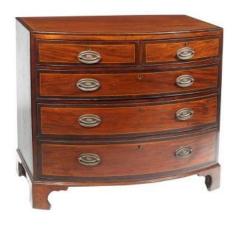

## Item Description

Early 19th Century George III mahogany bowfront chest of drawers in the Thomas Sheraton, the shaped crossbanded top with satinwood line inlay raised over two short and three long crossbanded and cockbeaded sets of drawers with satinwood line inlay with ornate brass pulls and escutcheons supported on ogee bracket foot.