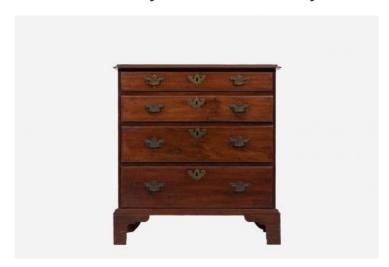

### Item Description

Early 18th Century George II figured Cuban mahogany bachelor chest of excellent compact proportions retaining excellent patina. The rectangular figured mahogany over-sailing top with moulded edge, below an arrangement of four long graduated cock beaded, oak lined drawers. There is further molding to the base with elegantly shaped bracket feet. Price On Request

#### **Dimensions**

Height: 32 inchesWidth: 30 inchesDepth: 19 inches