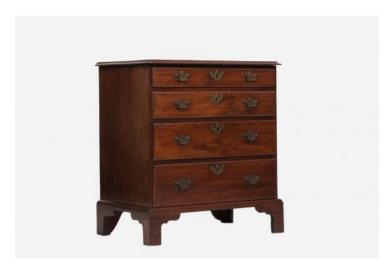

### Item Description

Early 18th Century George II figured Cuban mahogany bachelor chest of excellent compact proportions retaining excellent patina. The rectangular figured mahogany over-sailing top with moulded edge, below an arrangement of four long graduated cock beaded, oak lined drawers. There is further molding to the base with elegantly shaped bracket feet. Price On Request

#### **Dimensions**

Height: 32 inchesWidth: 30 inchesDepth: 19 inches