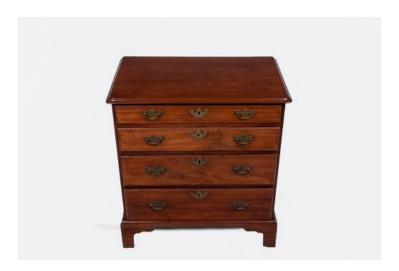

### Item Description

Early 18th Century George II figured Cuban mahogany bachelor chest of excellent compact proportions retaining excellent patina. The rectangular figured mahogany over-sailing top with moulded edge, below an arrangement of four long graduated cock beaded, oak lined drawers. There is further molding to the base with elegantly shaped bracket feet. Price On Request

#### **Dimensions**

Height: 32 inchesWidth: 30 inchesDepth: 19 inches