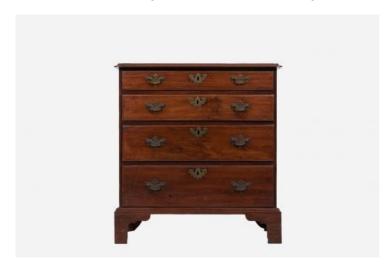

### Item Description

Early 18th Century George II figured Cuban mahogany bachelor chest of excellent compact proportions retaining excellent patina. The rectangular figured mahogany over-sailing top with moulded edge, below an arrangement of four long graduated cock beaded, oak lined drawers. There is further molding to the base with elegantly shaped bracket feet. Price On Request

#### **Dimensions**

Height: 32 inchesWidth: 30 inchesDepth: 19 inches