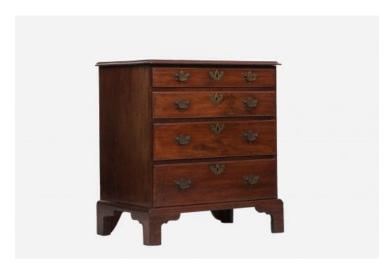

### Item Description

Early 18th Century George II figured Cuban mahogany bachelor chest of excellent compact proportions retaining excellent patina. The rectangular figured mahogany over-sailing top with moulded edge, below an arrangement of four long graduated cock beaded, oak lined drawers. There is further molding to the base with elegantly shaped bracket feet. Price On Request

#### **Dimensions**

Height: 32 inchesWidth: 30 inchesDepth: 19 inches