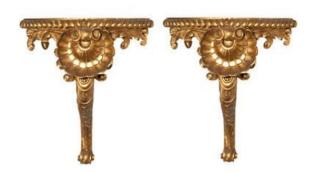

#### Item Description

Early 19th Century William IV pair of giltwood wall brackets, the shaped top with gadroon motif on frieze raised above centralised shell flanked by wheat husk and C scrolls, all carved in high relief supported on single carved cabriole support terminating on scroll foot.

#### **Dimensions**

Height: 21 inchesWidth: 20 inchesDepth: 14 inches