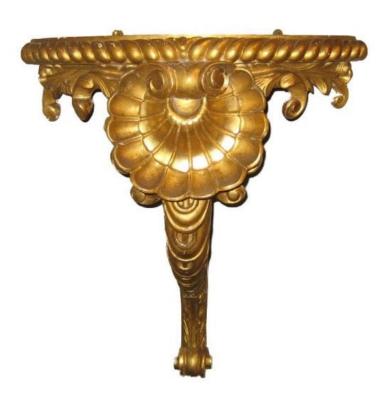

#### Item Description

Early 19th Century William IV pair of giltwood wall brackets, the shaped top with gadroon motif on frieze raised above centralised shell flanked by wheat husk and C scrolls, all carved in high relief supported on single carved cabriole support terminating on scroll foot.

#### **Dimensions**

Height: 21 inchesWidth: 20 inchesDepth: 14 inches