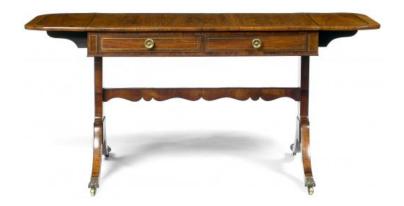

#### Item Description

Early 19th Century Regency rosewood drop leaf sofa table in the manner of Thomas Sheraton, the moulded top of rectangular form with rounded corners and fine brass line inlay raised over a pair of cockbeaded and brass inlaid frieze short drawers with decorative brass pulls with star motif supported on outswept leg joined by shaped stretcher terminating on brass hairy paw foot on casters. Price On Request

#### Dimensions

- Height: 28.5 inches
- Width: 40 inches
- Width Extended: 62 inches
- Depth: 24 inches