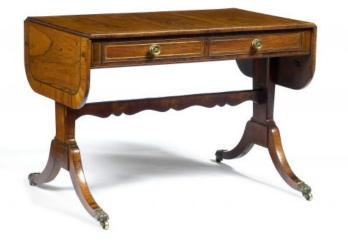

#### Item Description

Early 19th Century Regency rosewood drop leaf sofa table in the manner of Thomas Sheraton, the moulded top of rectangular form with rounded corners and fine brass line inlay raised over a pair of cockbeaded and brass inlaid frieze short drawers with decorative brass pulls with star motif supported on outswept leg joined by shaped stretcher terminating on brass hairy paw foot on casters. Price On Request

#### Dimensions

- Height: 28.5 inches
- Width: 40 inches
- Width Extended: 62 inches
- Depth: 24 inches