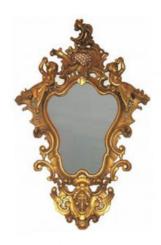

## Item Description

Early 19th Century Regency mirror, the period plate set within carved giltwood pierced frame of cartouche form surmounted with pierced scrolling foliate crest flanked with two figural carvings of Neoclassical nymphs in high relief, the sides with C scrolls, acanthus leaves and rockwork, the apron with centred grotesque mask flanked with scrolling foliate. Price On Request