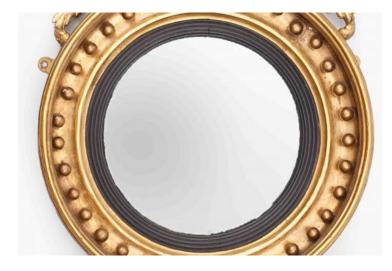

### Item Description

Early 19th Century Regency convex mirror, the plate of circular form set within reeded slip and ball decorated surround surmounted pair intricately carved pair of trumpets and star embelem with foliate garland of flowerheads flanked with scrolling acanthus leaves all in high relief, the apron with centred lion mask and ribbon motif flanked with swags of bell husks and flowerheads.