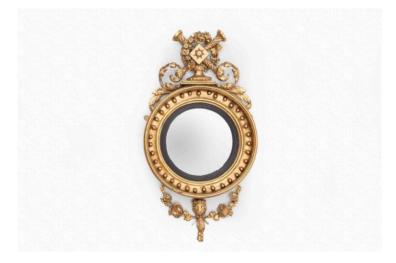

### Item Description

Early 19th Century Regency convex mirror, the plate of circular form set within reeded slip and ball decorated surround surmounted pair intricately carved pair of trumpets and star embelem with foliate garland of flowerheads flanked with scrolling acanthus leaves all in high relief, the apron with centred lion mask and ribbon motif flanked with swags of bell husks and flowerheads.

### Dimensions

- Diameter: 18.5 inches
- Height: 36 inches