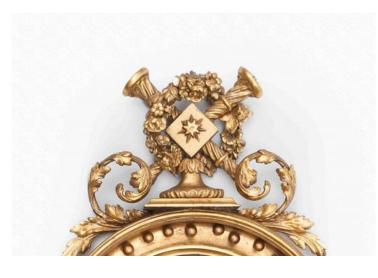

### Item Description

Early 19th Century Regency convex mirror, the plate of circular form set within reeded slip and ball decorated surround surmounted pair intricately carved pair of trumpets and star embelem with foliate garland of flowerheads flanked with scrolling acanthus leaves all in high relief, the apron with centred lion mask and ribbon motif flanked with swags of bell husks and flowerheads.