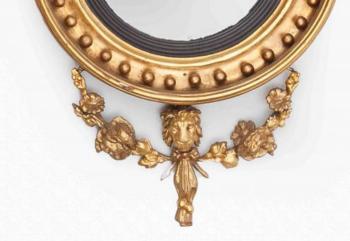

### Item Description

Early 19th Century Regency convex mirror, the plate of circular form set within reeded slip and ball decorated surround surmounted pair intricately carved pair of trumpets and star embelem with foliate garland of flowerheads flanked with scrolling acanthus leaves all in high relief, the apron with centred lion mask and ribbon motif flanked with swags of bell husks and flowerheads.