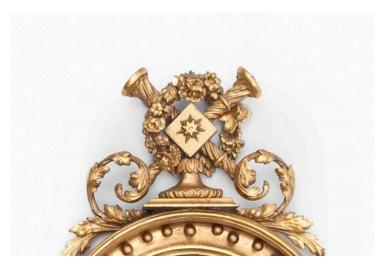

#### Item Description

Early 19th Century Regency convex mirror, the plate of circular form set within reeded slip and ball decorated surround surmounted pair intricately carved pair of trumpets and star embelem with foliate garland of flowerheads flanked with scrolling acanthus leaves all in high relief, the apron with centred lion mask and ribbon motif flanked with swags of bell husks and flowerheads.