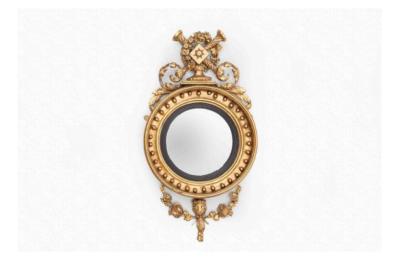

# 7305 - Early 19th Century Regency Giltwood Convex Mirror

Item Categories: <u>Mirrors</u> Item Page: <u>https://osullivanantiques.com/item/7305-19th-century-circular-convex-mirror/</u>

#### Item Description

Early 19th Century Regency convex mirror, the plate of circular form set within reeded slip and ball decorated surround surmounted pair intricately carved pair of trumpets and star embelem with foliate garland of flowerheads flanked with scrolling acanthus leaves all in high relief, the apron with centred lion mask and ribbon motif flanked with swags of bell husks and flowerheads.

### Dimensions

- Diameter: 18.5 inches
- Height: 36 inches