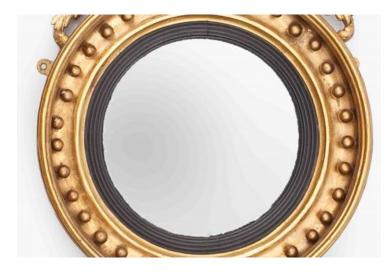

#### Item Description

Early 19th Century Regency convex mirror, the plate of circular form set within reeded slip and ball decorated surround surmounted pair intricately carved pair of trumpets and star embelem with foliate garland of flowerheads flanked with scrolling acanthus leaves all in high relief, the apron with centred lion mask and ribbon motif flanked with swags of bell husks and flowerheads.