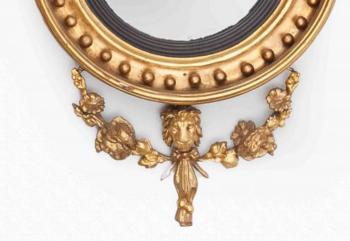

#### Item Description

Early 19th Century Regency convex mirror, the plate of circular form set within reeded slip and ball decorated surround surmounted pair intricately carved pair of trumpets and star embelem with foliate garland of flowerheads flanked with scrolling acanthus leaves all in high relief, the apron with centred lion mask and ribbon motif flanked with swags of bell husks and flowerheads.