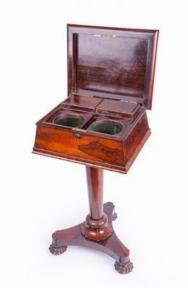

#### Item Description

Early 19th Century William IV rosewood teapoy with rectangular caddy top raised above lotus carved body supported on slender pod terminating on finely carved base. Price On Request

#### Dimensions

- Height: 31 inches
- Width: 16.5 inches
- Depth: 16.5 inches