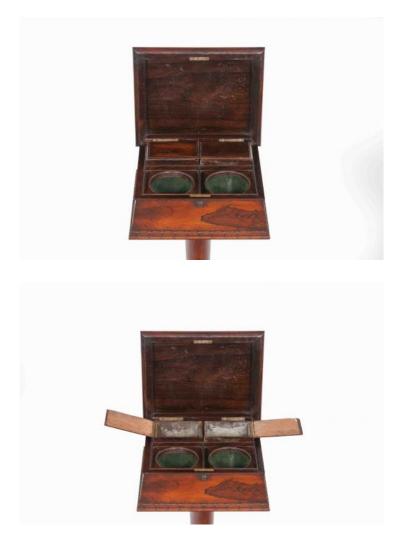

#### Item Description

Early 19th Century William IV rosewood teapoy with rectangular caddy top raised above lotus carved body supported on slender pod terminating on finely carved base. Price On Request

#### Dimensions

- Height: 31 inches
- Width: 16.5 inches
- Depth: 16.5 inches