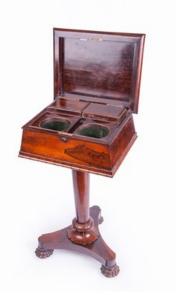

#### Item Description

Early 19th Century William IV rosewood teapoy with rectangular caddy top raised above lotus carved body supported on slender pod terminating on finely carved base. Price On Request

#### Dimensions

- Height: 31 inches
- Width: 16.5 inches
- Depth: 16.5 inches