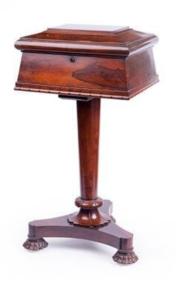

#### Item Description

Early 19th Century William IV rosewood teapoy with rectangular caddy top raised above lotus carved body supported on slender pod terminating on finely carved base. Price On Request

#### Dimensions

- Height: 31 inches
- Width: 16.5 inches
- Depth: 16.5 inches