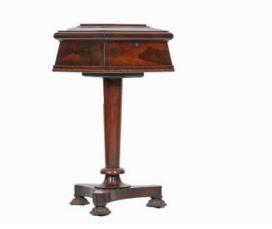

#### Item Description

Early 19th Century William IV rosewood teapoy with rectangular caddy top raised above lotus carved body supported on slender pod terminating on finely carved base. Price On Request

#### Dimensions

- Height: 31 inches
- Width: 16.5 inches
- Depth: 16.5 inches