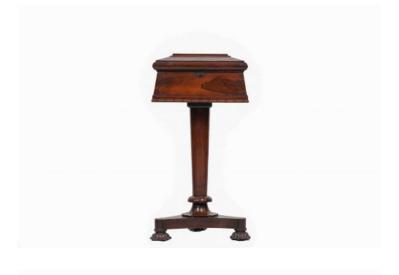

#### Item Description

Early 19th Century William IV rosewood teapoy with rectangular caddy top raised above lotus carved body supported on slender pod terminating on finely carved base. Price On Request

#### Dimensions

- Height: 31 inches
- Width: 16.5 inches
- Depth: 16.5 inches