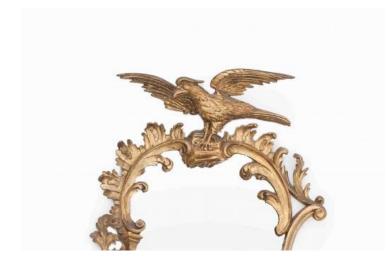

## Item Description

18th Century carved giltwood mirror in the rocaille manner, the period plate set within ornately pierced carved asymmetric frame consisting of c-scrolls, rock work and acanthus foliate motif surmounted with Ho Ho bird. Price On Request