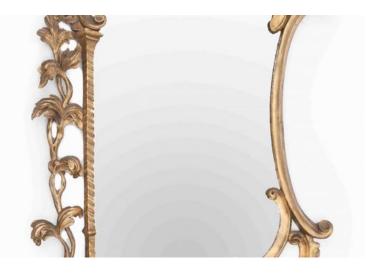

## Item Description

18th Century carved giltwood mirror in the rocaille manner, the period plate set within ornately pierced carved asymmetric frame consisting of c-scrolls, rock work and acanthus foliate motif surmounted with Ho Ho bird. Price On Request