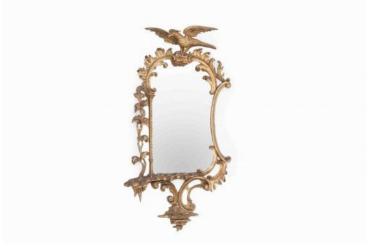

## Item Description

18th Century carved giltwood mirror in the rocaille manner, the period plate set within ornately pierced carved asymmetric frame consisting of c-scrolls, rock work and acanthus foliate motif surmounted with Ho Ho bird. Price On Request

### Dimensions

- Height: 36 inches
- Width: 19 inches