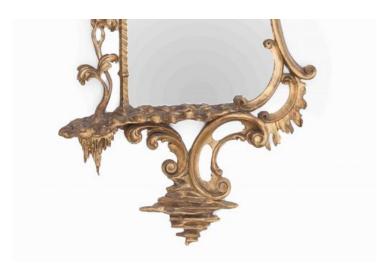

## Item Description

18th Century carved giltwood mirror in the rocaille manner, the period plate set within ornately pierced carved asymmetric frame consisting of c-scrolls, rock work and acanthus foliate motif surmounted with Ho Ho bird. Price On Request